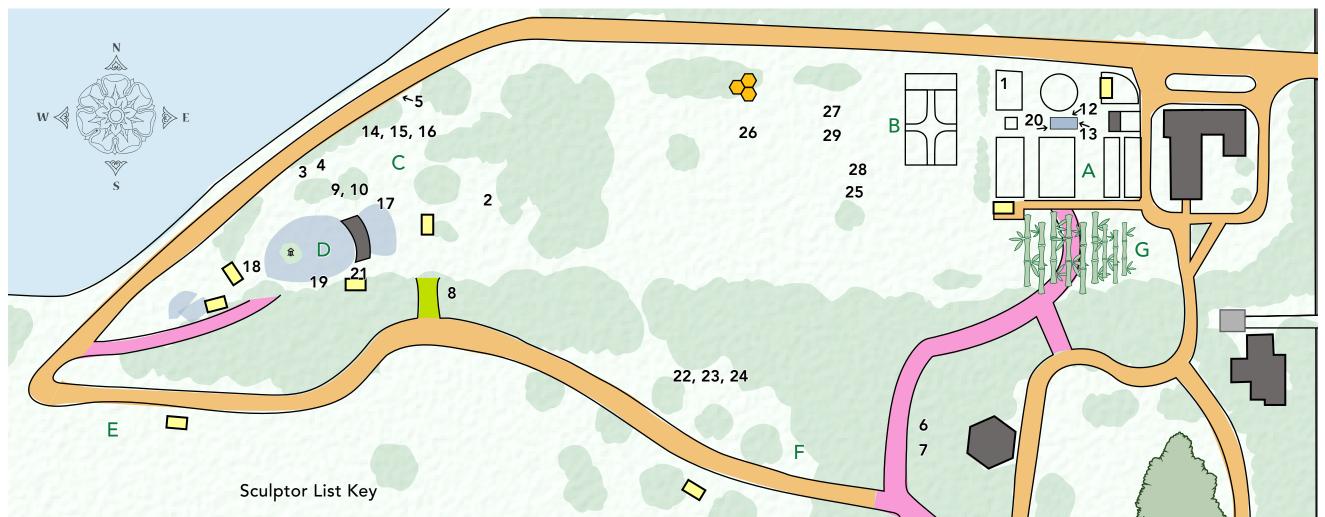

#### 1. Black Bear

- 2. Lynx
- 3. Fox with Butterflies #1
- Fox with Butterflies #2 4.
- 5. Sweet Fox
- Raccoon 6.
- 7. Skunk
- 8. Cat with Mouse Warriors
- 9. Squirrel #1
- 10. Squirrel #2
- 12. Frog with Lillies #1
- 13. Frog with Lillies #2
- 14. Wild Child #1
- 15. Wild Child #2